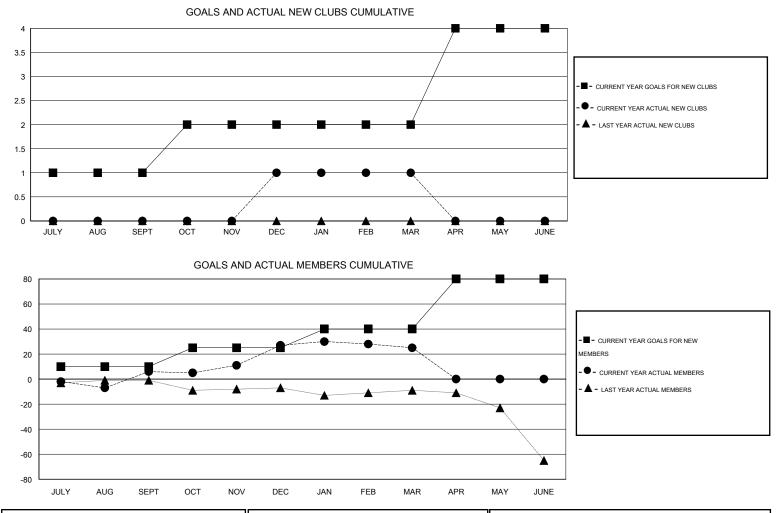

## LOCATION NETHERLANDS

| GMT: Elisabeth Haderer |    |             |                    | LOCATIO          | NETHERL          | ANDS                  |                    |                                     |                    | GMT CA 4         |
|------------------------|----|-------------|--------------------|------------------|------------------|-----------------------|--------------------|-------------------------------------|--------------------|------------------|
|                        |    |             | Clubs              |                  |                  |                       |                    | Members                             |                    |                  |
|                        |    | RESI        | JLTS FOR 2014-2015 |                  |                  | RESULTS FOR 2014-2015 |                    |                                     |                    |                  |
| QUARTER                |    | CLUB<br>OAL | NEW CLUBS          | DROPPED<br>CLUBS | NET<br>GAIN/LOSS | QUARTER               | NEW MEMBER<br>GOAL | CHARTER AND<br>NEW MEMBERS<br>ADDED | DROPPED<br>MEMBERS | NET<br>GAIN/LOSS |
| JULY/AUG/SEF           | РТ | 1           | 0                  | 0                | 0                | JULY/AUG/SEPT         | 10                 | 16                                  | 10                 | 6                |
| OCT/NOV/DEC            | ;  | 1           | 1                  | 0                | 1                | OCT/NOV/DEC           | 15                 | 38                                  | 17                 | 21               |
| JAN/FEB/MAR            |    | 0           | 0                  | 0                | 0                | JAN/FEB/MAR           | 15                 | 21                                  | 23                 | -2               |
| APR/MAY/JUN            | E  | 2           | 0                  | 0                | 0                | APR/MAY/JUNE          | 40                 | 0                                   | 0                  | 0                |